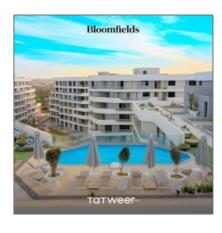

# Bloomfields Compound Mostakbal City

415 Acre - Bloomfields, Mostakbal City New Cairo

### Features

| $\sqrt{}$ | Swimming Pool             | $\sqrt{}$ | Heating System |
|-----------|---------------------------|-----------|----------------|
| $\sqrt{}$ | Elevator                  | $\sqrt{}$ | Garden         |
| $\sqrt{}$ | Basement                  | $\sqrt{}$ | Fence          |
| $\sqrt{}$ | View                      | $\sqrt{}$ | Kitchen        |
| $\sqrt{}$ | Steam                     | $\sqrt{}$ | Security       |
| $\sqrt{}$ | Roof Deck                 | $\sqrt{}$ | High Ceiling   |
| $\sqrt{}$ | Parking                   | $\sqrt{}$ | Club House     |
| $\sqrt{}$ | Mosque                    | $\sqrt{}$ | Resturant      |
| $\sqrt{}$ | Cafe                      | $\sqrt{}$ | BBQ Areas      |
| $\sqrt{}$ | Mall / Commercial<br>Area | $\sqrt{}$ | Hotels         |

## Address Map

| Country:                | EG                          |  |
|-------------------------|-----------------------------|--|
| City:                   | Mostakbal City New<br>Cairo |  |
| Location,<br>Compound : | Bloomfields                 |  |