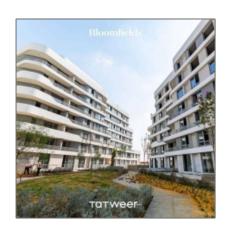

# Bloomfields Compound Mostakbal City

415 Acre - Bloomfields, Mostakbal City New Cairo

### Features

| $\sqrt{}$ | Swimming Pool             | $\sqrt{}$ | Heating System |
|-----------|---------------------------|-----------|----------------|
| $\sqrt{}$ | Elevator                  | $\sqrt{}$ | Garden         |
| $\sqrt{}$ | Basement                  | $\sqrt{}$ | Fence          |
| $\sqrt{}$ | View                      | $\sqrt{}$ | Kitchen        |
| $\sqrt{}$ | Steam                     | $\sqrt{}$ | Security       |
| $\sqrt{}$ | Roof Deck                 | $\sqrt{}$ | High Ceiling   |
| $\sqrt{}$ | Parking                   | $\sqrt{}$ | Club House     |
| $\sqrt{}$ | Mosque                    | $\sqrt{}$ | Resturant      |
| $\sqrt{}$ | Cafe                      | $\sqrt{}$ | BBQ Areas      |
| $\sqrt{}$ | Mall / Commercial<br>Area | $\sqrt{}$ | Hotels         |

## Address Map

| Country:                | EG                          |  |
|-------------------------|-----------------------------|--|
| City:                   | Mostakbal City New<br>Cairo |  |
| Location,<br>Compound : | Bloomfields                 |  |