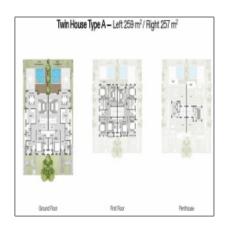

# Twin house for sale in installments in Ever new cairo with 5% down payment

- Ever New Cairo, New Cairo

### **Basic Details**

| Property Type: | Twin House                       |  |
|----------------|----------------------------------|--|
| Listing Type:  | For Sale by developers           |  |
| Listing ID:    | 6977                             |  |
| Price Type:    | <b>Starting Prices</b>           |  |
| BUA:           | 257                              |  |
| Price:         | 29,020,000 LE<br>Starting Prices |  |
| View:          | Garden                           |  |
| Bedrooms:      | 3                                |  |
| Year Built:    | 2028                             |  |