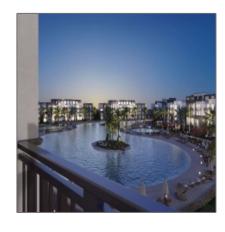

# Winter New Alamein

37 Acre - Winter, New Alamein.

#### Basic Details

| Property Type: | Compound                   |  |
|----------------|----------------------------|--|
| Listing Type:  | For Sale by<br>developers  |  |
| Listing ID:    | 5024                       |  |
| Price Type:    | Unit Price                 |  |
| Price:         | 3,100,000 LE Unit<br>Price |  |
| View:          | Landscape                  |  |
| Project Area:  | 37 Acre                    |  |
| Year Built:    | 2026                       |  |

## Address Map

| Country:                | EG          |
|-------------------------|-------------|
| City:                   | New Alamein |
| Location,<br>Compound : | Winter      |
| Floor Number:           | 0           |